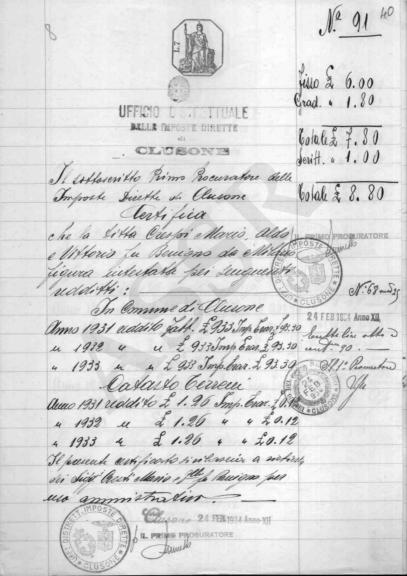

#### E DEL CATASTO

DI CANTU'

of sottomitto Owewalny Caps det 1'4 fini Distrettual delle dur poste Friet to e Colasto di Canto Il Executatore Capo

Certifica

he if Lique Crespe Comm. Harris for Blinious, risutte estry state compres

mi moto lette inferste terrens del Commy di Alvate Briants per il trim

uis 1931 - 1933 fei welshite e que te of inforty Everials come segny:

Justy bersen

June 1931. Folimo & 603.65 Juluthon \$6035 . 1932 . . 603.65 . . . 6035

. 1933. . . 603.59 . . . 6031 dissure by servant, e queteries toutaining

I'mport buristy for einsom auns Il presente pertificate is ribering grichwith

Il lig. Ourfi Comm. Hanis

CANTU 22 FEB. 1994 Anno XII