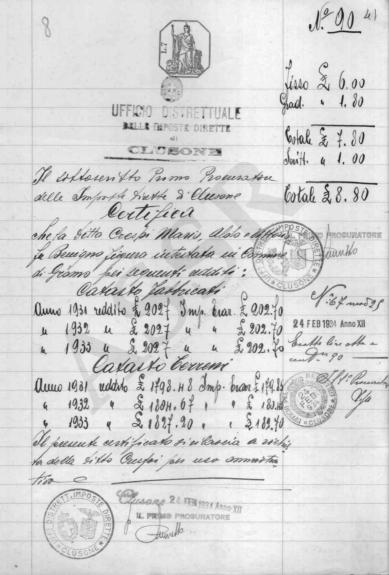

#### E DEL CATASTO DI CANTU'

A sollowith Grewater Cape let

l'Uffice Fester Hung Felle Leuferste Die te

Citifie, Le if diefuse Crestis Comme Merrio for Beniger, vinety essure state compress mis moli delle inferte timens vel Domes uy di Bruny, per if trismis 1931-1931. 1983, fui udolité e quote d'injust havies

Sufirety burner June 1031 - Botimes & 18th. 02 - my has \$18ths · 1132 - · 1811.02 . . . 1811.

· 1938 · . . 184.02 · . . 18.40

drivers lig sicists a Quels in quarants d'infersty Braniel, per sincer sures

of presents certificates is releasing of wichiely del Lugar Cus pio Osum Mario

2 2 FEB. 1934 Appro XI 31 Brocurator Capo

Anns Fres